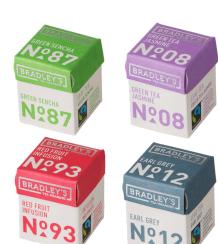

## Bradley's Piraminis

- Reinvented design
- Improved quality
- Colourful assortment
- 14 popular and trendy flavours
- All flavours are Fairtrade certified
  - Green Tea Jasmine\*
  - English Blend\*
  - Earl Grey\*
  - Rooibos\*
  - Black Tea Red Fruit\*
  - Peppermint
  - Darjeeling

- Camomile
- Green Sencha\*
- Red Fruit Infusion
- Green Tea Cranberry\*
- Oolong Lemon Raspberry\*
- Ginger Citrus\*
- Green Tea Lemon\*

\*Included in the Bradley's Assortment Box