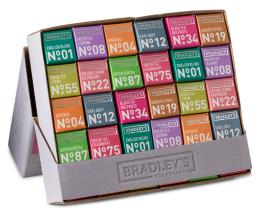

## Bradley's Assortment box

- Attractive display
- 30 pyramid shaped tea bags
- 10 popular and trendy flavours