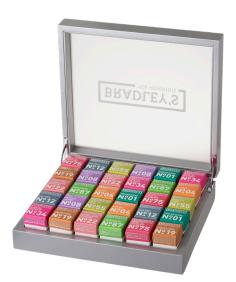

## Bradley's Piraminis tea chest

- 30 compartments
- Luxurious design with window
- Strong hinges

With Bradley's Piraminis, you immediately have a professional way of serving tea! Its attractive appearance ensures a unique presentation. The pyramid shaped tea bag allows the ingredients to move around freely, releasing their best flavours and aromas. Every number represents a specific flavour. What's your favourite number today?

## Bradley's Piraminis

- Reinvented design
- Improved quality
- Colourful assortment
- 14 popular and trendy flavours
- All flavours are Fairtrade certified
  - Green Tea Jasmine\*
  - English Blend\*
  - Earl Grey\*
  - Rooibos\*
  - Black Tea Red Fruit\*
  - Peppermint
  - Darjeeling