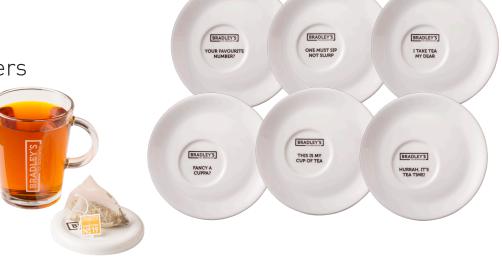

urite number today?



## Bradley's Piraminis

- Reinvented design
- Improved quality
- Colourful assortment
- 14 popular and trendy flavours
- All flavours are Fairtrade certified
  - Green Tea Jasmine\*
  - English Blend\*
  - Earl Grey\*
  - Rooibos\*
  - Black Tea Red Fruit\*
  - Peppermint
  - Darjeeling

- Camomile
- Green Sencha\*
- Red Fruit Infusion
- Green Tea Cranberry\*
- Oolong Lemon Raspberry\*
- Ginger Citrus\*
- Green Tea Lemon\*

\*Included in the Bradley's Assortment Box











## Bradley's Assortment box

- Attractive display
- 30 pyramid shaped tea bags
- 10 popular and trendy flavours





## Bradley's Piraminis tea chest

- 30 compartments
- Luxurious design with window
- Strong hinges

## Bradley's table presentation

- Glass 32 cl
- Bradley's saucers
- Tea tip