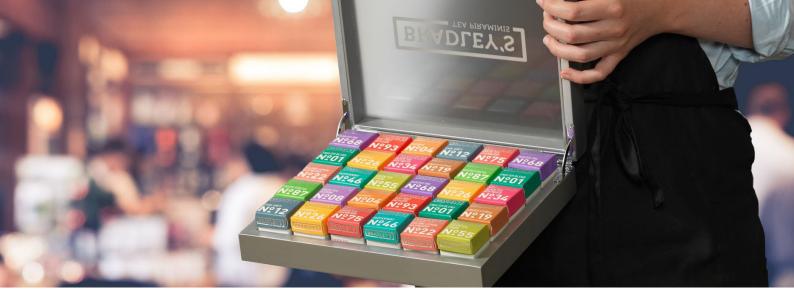

## Bradley's Piraminis tea chest

- 30 compartments
- Luxurious design with window
- Strong hinges

With Bradley's Piraminis, you immediately have a professional way of serving tea! Its attractive appearance ensures a unique presentation. The pyramid shaped tea bag allows the ingredients to move around freely, releasing their best flavours and aromas. Every number represents a specific flavour. What's your favourite number today?